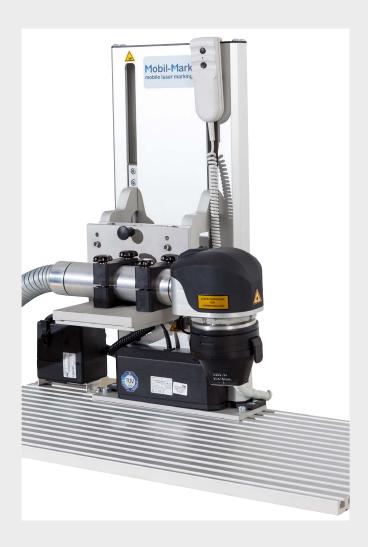

## **Application**

- Mobil-Mark has also included a vertical stand in its product range to support stationary use of its laser engraving machine
- The laser head fixed in it, can be guided up and down either electrically or with a manual quick adjustment
- It's equipped with an adjustable stop on a T-slot plate
- This exact positioning feature is perfect for constant series marking and is the ideal solution for environments such as small series production facilities, development departments and laboratories

#### **Technical data**

- Nominal voltage: 230 V AC 50 / 60 Hz
- Power consumption: 1 A
- Dimensions (L x W x H): 895 mm x 605 mm x 405 mm
- Weight: approx. 25 kg
- Working area: 895 mm x 280 mm
- Travel range
  - Electrically: 320 mm
  - Mechanically: 35 mm
- Speed: 16 mm/s
- Environmental parameters:
  - Ambient temperature: 15 °C to 35 °C
  - Humidity: 10 % to 80 % non-condensing