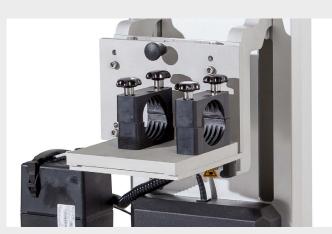

## **Application**

- Mobil-Mark has also included a vertical stand in its product range to support stationary use of its laser engraving machine
- The laser head fixed in it, can be guided up and down either electrically or with a manual quick adjustment
- It's equipped with an adjustable stop on a T-slot plate
- This exact positioning feature is perfect for constant series marking and is the ideal solution for environments such as small series production facilities, development departments and laboratories